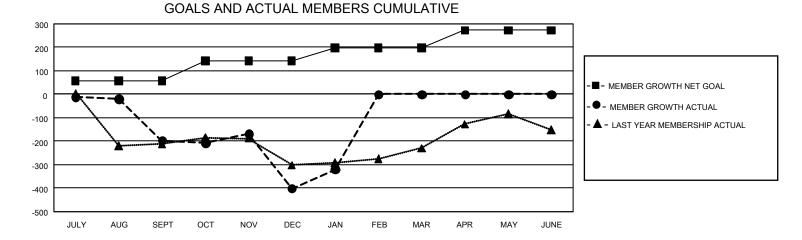

## GMT Constitutional Area 8, Group D

REPORT DOES NOT INCLUDE CLUBS IN UNDISTRICTED AREAS.

| Clubs                 |               |           |               | Members               |                         |                         |                                                    |
|-----------------------|---------------|-----------|---------------|-----------------------|-------------------------|-------------------------|----------------------------------------------------|
| RESULTS FOR 2022-2023 |               |           |               | RESULTS FOR 2022-2023 |                         |                         |                                                    |
| QUARTER               | NEW CLUB GOAL | NEW CLUBS | DROPPED CLUBS |                       | MBER GROWTH NET<br>GOAL | MEMBER GROWTH<br>ACTUAL | DROPPED MEMBERS<br>ACTUAL (including<br>transfers) |
| JULY/AUG/SEPT         | - 9           | 1         | 7             | JULY/AUG/SEPT         | 58                      | 180                     | 356                                                |
| OCT/NOV/DEC           | 15            | 2         | 11            | OCT/NOV/DEC           | 85                      | 467                     | 631                                                |
| JAN/FEB/MAR           | 6             | 2         | 0             | JAN/FEB/MAR           | 55                      | 218                     | 76                                                 |
| APR/MAY/JUNE          | 12            | 0         | 0             | APR/MAY/JUNE          | 75                      | 0                       | 0                                                  |