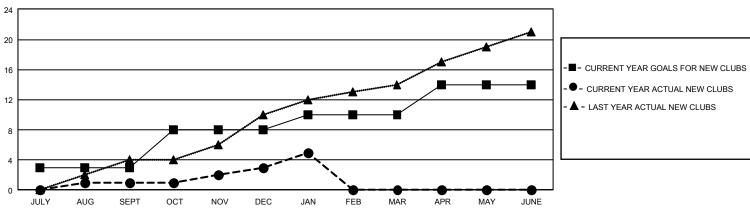

## GMT Constitutional Area 8, Group D

REPORT DOES NOT INCLUDE CLUBS IN UNDISTRICTED AREAS.

| Clubs                 |               |           |               | Members               |                         |                         |                                                    |
|-----------------------|---------------|-----------|---------------|-----------------------|-------------------------|-------------------------|----------------------------------------------------|
| RESULTS FOR 2022-2023 |               |           |               | RESULTS FOR 2022-2023 |                         |                         |                                                    |
| QUARTER               | NEW CLUB GOAL | NEW CLUBS | DROPPED CLUBS |                       | MBER GROWTH NET<br>GOAL | MEMBER GROWTH<br>ACTUAL | DROPPED MEMBERS<br>ACTUAL (including<br>transfers) |
| JULY/AUG/SEPT         | - 9           | 1         | 7             | JULY/AUG/SEPT         | 58                      | 180                     | 356                                                |
| OCT/NOV/DEC           | 15            | 2         | 11            | OCT/NOV/DEC           | 85                      | 467                     | 631                                                |
| JAN/FEB/MAR           | 6             | 2         | 0             | JAN/FEB/MAR           | 55                      | 218                     | 76                                                 |
| APR/MAY/JUNE          | 12            | 0         | 0             | APR/MAY/JUNE          | 75                      | 0                       | 0                                                  |